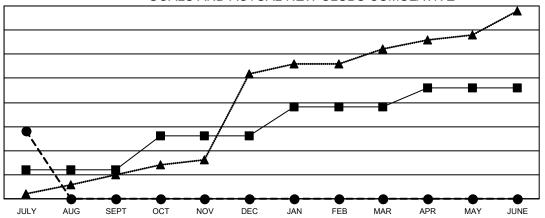

## GOALS AND ACTUAL NEW CLUBS CUMULATIVE

- CURRENT YEAR GOALS FOR NEW CLUBS

- CURRENT YEAR ACTUAL NEW CLUBS

▲ - LAST YEAR ACTUAL NEW CLUBS