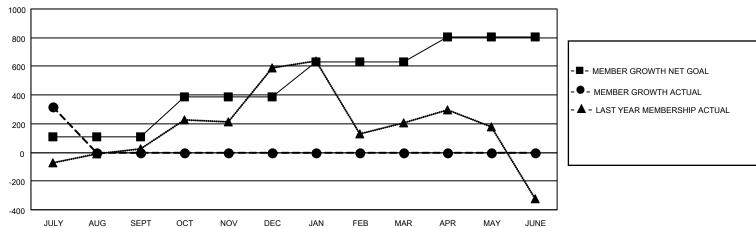

## Multiple District 306

**LOCATION: REP OF SRI LANKA** 

| Clubs         |               |             |               | Members               |                           |                         |                                                    |  |
|---------------|---------------|-------------|---------------|-----------------------|---------------------------|-------------------------|----------------------------------------------------|--|
|               | RESULTS FOR   | R 2021-2022 |               | RESULTS FOR 2021-2022 |                           |                         |                                                    |  |
| QUARTER       | NEW CLUB GOAL | NEW CLUBS   | DROPPED CLUBS | QUARTER M             | IEMBER GROWTH NET<br>GOAL | MEMBER GROWTH<br>ACTUAL | DROPPED<br>MEMBERS ACTUAL<br>(including transfers) |  |
| JULY/AUG/SEPT | 6             | 14          | 1             | JULY/AUG/SEPT         | г 110                     | 555                     | 193                                                |  |
| OCT/NOV/DEC   | 7             | 0           | 0             | OCT/NOV/DEC           | 280                       | 0                       | 0                                                  |  |
| JAN/FEB/MAR   | 6             | 0           | 0             | JAN/FEB/MAR           | 240                       | 0                       | 0                                                  |  |
| APR/MAY/JUNE  | 4             | 0           | 0             | APR/MAY/JUNE          | 175                       | 0                       | 0                                                  |  |

## GOALS AND ACTUAL MEMBERS CUMULATIVE

| DROPPED CLUBS: 1           |     | 83 CLUBS OF 571 ADDED 1 OR MORE | GENDER DISTRIBUTION             |                 |       |
|----------------------------|-----|---------------------------------|---------------------------------|-----------------|-------|
|                            |     | NEW MEMBERS                     | MALE                            | 10,978 (75.41%) |       |
| DROPPED MEMBERS            |     |                                 | FEMALE                          | 3,580 (24.59%)  |       |
| DECEASED                   | 5   | CLICK HERE FOR CUMULATIVE       | TOTAL FAMILY UNIT MEMBERS       |                 | 5,349 |
| CLUB CANCELLED 0 OTHER 188 |     | MEMBERSHIP DATA                 | FAMILY MEMBERS PAYING HALF DUES |                 | 2,963 |
| TOTAL                      | 193 |                                 | DUES                            |                 |       |